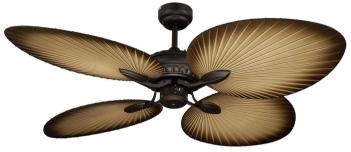

## **Oasis**

The Oasis epitomises the beauty of a traditional Balinese palm leaf fan, perfect for any household that wants to spruce up their relax room. With four palm leaf shaped blades, the Oasis has excellent airflow and a tropical design intended for enclosed patios or any room which needs a relaxing feel.

#### **FEATURES**

- 6 year warranty\*
- # High quality Old Bronze finish
- # 1300mm palm leaf blades
- ## Fully reversible for summer & winter
- 3 speed wall control with light switch included
- Remote control adaptable
- Light adaptable (Light kit MOLKOB)