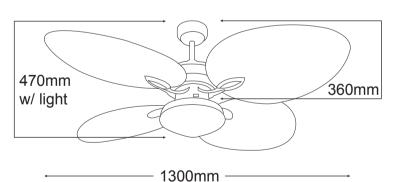

#### **FEATURES**

- 6 year warranty\*
- # High quality Old Bronze finish
- # 1300mm palm leaf blades
- ## Fully reversible for summer & winter
- 3 speed wall control with light switch included
- Remote control adaptable
- Light adaptable (Light kit MOLKOB)